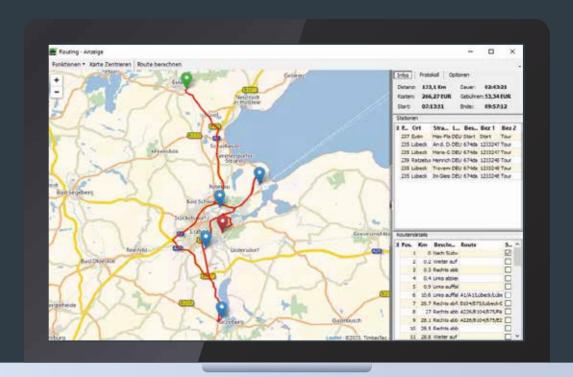

## PTV ROUTE OPTIMIZATION IN TiCom

Planning tours with a large number of deliveries is a demanding task. Keeping track of all the parameters requires a lot of attention and time investment.

WITH PTV ROUTE OPTIMIZATION INTEGRATED IN TiCom, DELIVERY ROUTES ARE GENERATED AND OPTIMIZED AUTOMATICALLY.

## **FUNCTIONALITIES**

FULLY AUTOMATED ROUTE-PLANNING

TRUCK-OPTIMZED ROUTE-PLANNING

ROUTE-LENGTH FOR TOLL COST

ROUTE AND LOCATIONS AVAILABLE ON ONLINE MAP